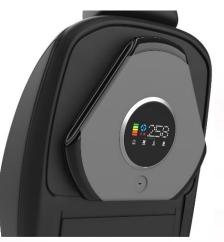

# **Seat-type Air Purifier**

Ensure a comfortable in-cabin environment by eradicating harmful bacteria, viruses, and unappealing odors.

## Key Features

Grade 13 HEPA Filter

PM 1.0 HLDS Sensor

UV Sterilization

Diffuser

4-ch Display

Eco-friendly

Type 1. Seat-back

Air Purifier

### Product image (Seat-back type)