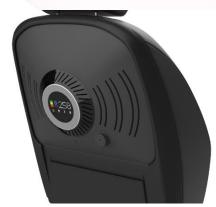

# Armrest-type Air Purifier

An armrest or console air purification system is effective for compact vehicles.