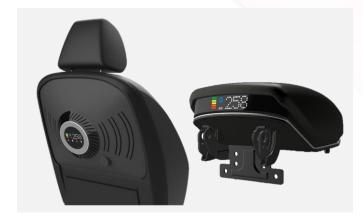

# Seat-type Air Purifier

The air purifier at the back of the seat provides clean air for all passengers and the driver.

with a pleasant aroma

# Armrest-type Air Purifier

An armrest or console air purification system is effective for compact vehicles.