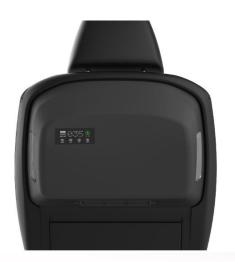

Thoroughly absorb micro particles

Type 2. Armrest

Value Added

**Filter** 

# Armrest-type Air Purifier

An armrest or console air purification system is effective for compact vehicles.