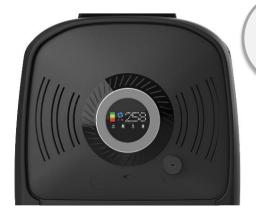

### Product image (Seat-back type)

## Key Features

Grade 13 HEPA Filter

PM 1.0 HLDS Sensor

UV Sterilization

Diffuser

4-ch Display

Eco-friendly

Type 1. Seat-back

Air Purifier