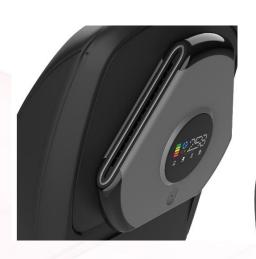

# Seat-type Air Purifier

The air purifier at the back of the seat provides clean air for all passengers and the driver.

with a pleasant aroma