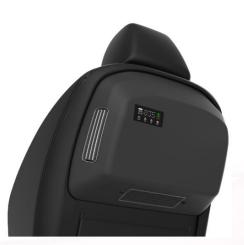

# **Seat-type Air Purifier**

Ensure a comfortable in-cabin environment by eradicating harmful bacteria, viruses, and unappealing odors.

# Seat-type Air Purifier

The air purifier at the back of the seat provides clean air for all passengers and the driver.

with a pleasant aroma