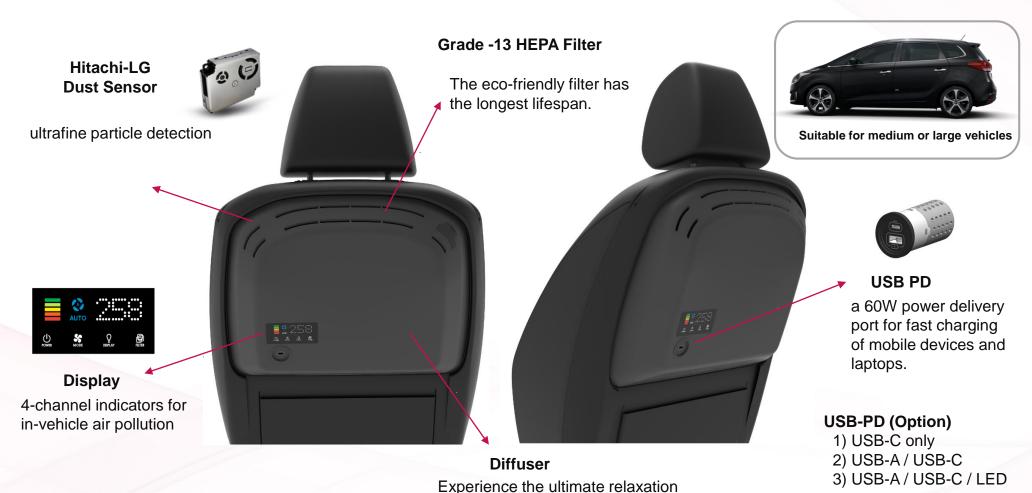

## Key Features

Grade 13 HEPA Filter

PM 1.0 HLDS Sensor

UV Sterilization

Diffuser

4-ch Display

Eco-friendly

Type 1. Seat-back

#### CADR/PM1.0

Remove PM 1.0 Particles

#### **Exclusive Dust Sensor**

Quickly detect particles

#### **UV Sterilization**

Eliminate harmful bacteria, virus and substances

**Grade-13 HEPA Filter** 

New high-efficiency purification

**Eco-Friendly** 

500-hr Cleaning Cycle, Longer Filter Life

**Multiple-Layer Filter** 

### **USB PD**

Fast-charging Power Port (Option)

#### **Diffuser**

Pleasant Aroma for Relaxation

## **Display**

4-ch indicators

# Seat-type Air Purifier

The air purifier at the back of the seat provides clean air for all passengers and the driver.

with a pleasant aroma