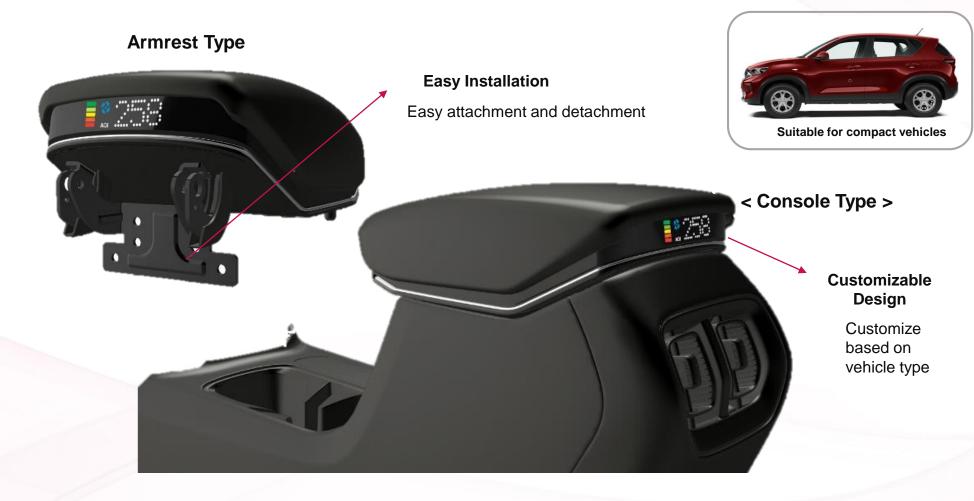

Thoroughly absorb micro particles

Type 2. Armrest

Value Added

**Filter** 

# Armrest-type Air Purifier

An armrest or console air purification system is effective for compact vehicles.