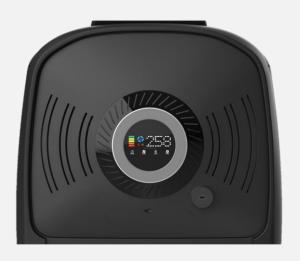

### Contents

- 01 | Product Description
- 02 | Product Features
- 03 | Product Specification
- 04 Appendix.







Name Hitachi-LG Data Storage Inc.

Founded Year November. 22th. 2000

Capital USD 42.4 Million (Hitachi 51%, LG Electronics 49%)

President & CEO: Min Byung Hoon

President & CFO: Makoto Hayata

Location Japan, Korea, China, Malaysia, Taiwan and Netherlands

Hitachi-LG Data Storage is a joint business between Hitachi and LG Electronics, utilizing the combined resources and technologies of both companies to create a better life and society.



## Description

# **Seat-type Air Purifier**



Ensure a comfortable in-cabin environment by eradicating harmful bacteria, viruses, and unappealing odors.

## Key Features





Grade 13 HEPA Filter



PM 1.0 HLDS Sensor



UV Sterilization



Diffuser



4-ch Display



Eco-friendly



Type 1. Seat-back



Air Purifier

#### CADR/PM1.0



Remove PM 1.0 Particles

#### **Exclusive Dust Sensor**



Quickly detect particles

#### **UV Sterilization**



Eliminate harmful bacteria, virus and substances

**Grade-13 HEPA Filter** 



New high-efficiency purification

**Eco-Friendly** 



500-hr Cleaning Cycle, Longer Filter Life

**Multiple-Layer Filter** 



Thoroughly absorb micro particles

Type 2. Armrest



Value Added

**Filter** 

### **USB PD**



Fast-charging Power Port (Option)

#### **Diffuser**



Pleasant Aroma for Relaxation