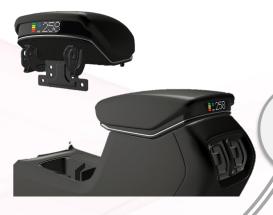

# Armrest-type Air Purifier

An armrest or console air purification system is effective for compact vehicles.

Thoroughly absorb micro particles

Type 2. Armrest

Value Added

**Filter** 