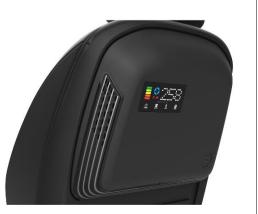

(HS-CAN)                                 | Not support (Standalone)         |  |
| Diffuser                | Support                                          | Not support                      |  |
| Display size            | Big (LED Matrix)                                 | Small (Segment)                  |  |
| Touch CH                | 4CH                                              | 1CH                              |  |
| Mode                    | 5 modes (Auto / 1 / 2 / 3 / 4) 2 modes (Auto / 3 |                                  |  |
| Filter cleaning cycle   | 500 hrs                                          | 360 hrs                          |  |
| Dust Sensor             | 3 Particulate Types (PM1/PM2.5/PM10)             | 2 Particulate Types (PM2.5/PM10) |  |



Design 1.





Design 2.





Design 3.





Design 4.





### Click the link below for more line-fit solutions <u>Hitachi-LG Data Storage</u>