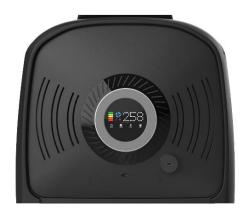

| Not support (Standalone)         |  |
| Diffuser                | Support                                          | Not support                      |  |
| Display size            | Big (LED Matrix)                                 | Small (Segment)                  |  |
| Touch CH                | 4CH                                              | 1CH                              |  |
| Mode                    | 5 modes (Auto / 1 / 2 / 3 / 4) 2 modes (Auto / 3 |                                  |  |
| Filter cleaning cycle   | 500 hrs                                          | 360 hrs                          |  |
| Dust Sensor             | 3 Particulate Types (PM1/PM2.5/PM10)             | 2 Particulate Types (PM2.5/PM10) |  |



Design 1.





Design 2.





Design 3.





Design 4.





### Click the link below for more line-fit solutions <u>Hitachi-LG Data Storage</u>